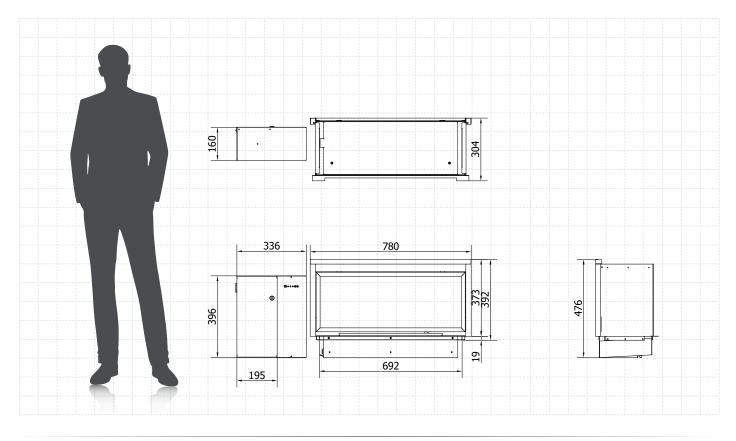

### **Pure Flame** (BEV Technology<sup>®</sup>)

| 077                     |                                          |
|-------------------------|------------------------------------------|
| Fuel tank capacity      | 5.0 L                                    |
| Maximum burn time       | 12 hours                                 |
| Maximum heat output     | 5.0 kW                                   |
| Minimum room cubature   | 50 m <sup>3</sup>                        |
| Flame height regulation | 2 stages                                 |
| Weight                  | 18.6 kg                                  |
| Fuel type               | bioethanol 95 - 96,6%                    |
| Flue                    | not required                             |
| Air change rate         | 1 space volume per hour                  |
| Power supply            | 230 V                                    |
| Finish                  | black powder coating                     |
| Materials               | steel, galvanized steel, toughened glass |
| Application             | for indoor use only                      |