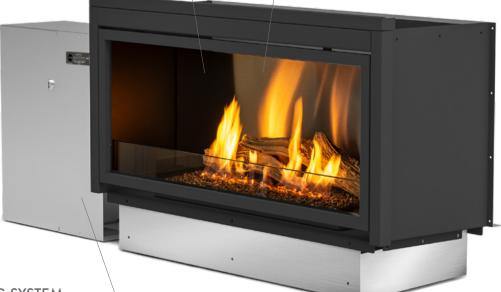

## **PURE FLAME** AUTOMATIC ETHANOL FIREPLACE BEV Technology®

#### READY TO BUILD-IN FIREPLACE

Pure Flame consists of two connected modules – a key-locked fuel box with a control panel and the fireplace cassette. You don't need any chimney or additional ventilation, just insert the cassette into a furniture opening. The casing is well insulated so the heat can be emitted through the front of the fireplace.

#### AUTOMATIC ETHANOL FIREPLACE

The automatic burner with the patented BEV Technology<sup>®</sup> is the most advanced product in the industry ensuring the cleanest burning process without any smoke, smell or ash. The flame is produced by combusting ethanol vapours and has no direct contact with the liquid fuel.

#### EASY REFILLING SYSTEM

The system automatically supplies the fireplace with the necessary amount of fuel. When the tank is empty, all you have to do is insert a new one.

OPTIONAL REMOTE CONTROL

Take full control over the fireplace with the intuitive and minimalistic remote in your hand.